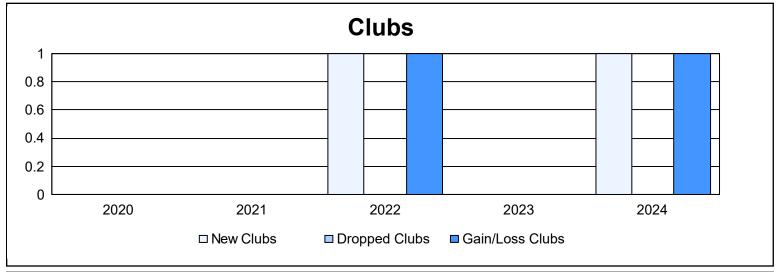

District 102 C

As of June 2024 Cumulative

| Year      | New<br>Clubs | Dropped<br>Clubs | Gain/<br>Loss<br>Clubs | New<br>Members | Charter<br>Members | Reinstate<br>Members | Transfer<br>Members | Total<br>Member<br>Added | Total<br>Members<br>Dropped | Gain/<br>Loss<br>Members |
|-----------|--------------|------------------|------------------------|----------------|--------------------|----------------------|---------------------|--------------------------|-----------------------------|--------------------------|
| 2019-2020 | 0            | 0                | 0                      | 98             | 0                  | 1                    | 8                   | 107                      | 72                          | 35                       |
| 2020-2021 | 0            | 0                | 0                      | 73             | 2                  | 2                    | 5                   | 82                       | 163                         | -81                      |
| 2021-2022 | 1            | 0                | 1                      | 130            | 54                 | 3                    | 9                   | 196                      | 126                         | 70                       |
| 2022-2023 | 0            | 0                | 0                      | 134            | 0                  | 3                    | 12                  | 149                      | 123                         | 26                       |
| 2023-2024 | 1            | 0                | 1                      | 125            | 30                 | 2                    | 9                   | 166                      | 119                         | 47                       |
| Average   | 0            | 0                | 0                      | 112            | 17                 | 2                    | 9                   | 140                      | 121                         | 19                       |